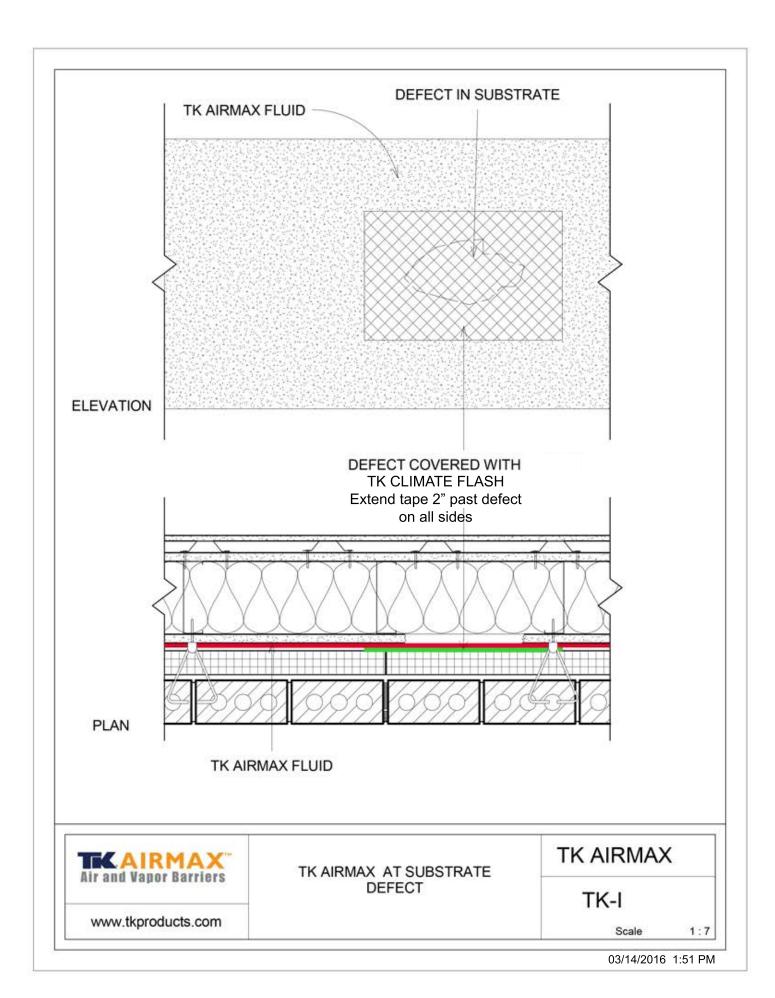

TK AIRMAX AT MOVEMENT JOINTS

TK AIRMAX

TKC-D

Scale

1:5

03/11/2016 02:28 PM





TK AIRMAX AT BUILDING EXPANSION JOINT

TK-AIRMAX

TKS-D

Scale

3" = 1'-0"

03/11/2016 02:34 PM





TK AIRMAX AT WALL PLANE CHANGE

TK AIRMAX

TKC-E

Scale 3" = 1'-0"

03/11/2016 03:10 PM











SHELF ANGLE / INTER-STORY CONNECTION DETAIL

TK AIRMAX

TKC-H

Scale 3" = 1'-0"

www.tkproducts.com

03/15/2016 9:53 AM





CONNECTION DETAIL

TKS-H

Scale

3" = 1'-0"

03/14/2016 11:42 AM







NOTE: IF MORTAR JOINTS ARE INCOMPLETE, PATCH BY MASON WITH MORTAR, TK SUPER SEAL





www.tkproducts.com

TK AIRMAX INSIDE AND OUTSIDE CORNER DETAILS CMU BACKUP

TK-AIRMAX

TKC-COR

Scale 1 1/2" = 1'-0"

03/14/2016 2:30 PM