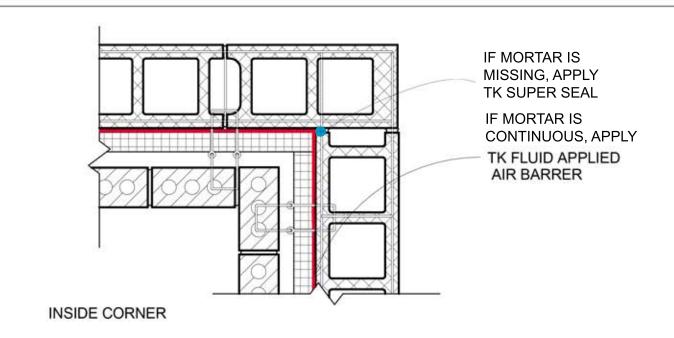

TKS-H

Scale

3" = 1'-0"

03/14/2016 11:42 AM

NOTE: IF MORTAR JOINTS ARE INCOMPLETE, PATCH BY MASON WITH MORTAR, TK SUPER SEAL

www.tkproducts.com

TK AIRMAX INSIDE AND OUTSIDE CORNER DETAILS CMU BACKUP

TK-AIRMAX

TKC-COR

Scale 1 1/2" = 1'-0"

03/14/2016 2:30 PM