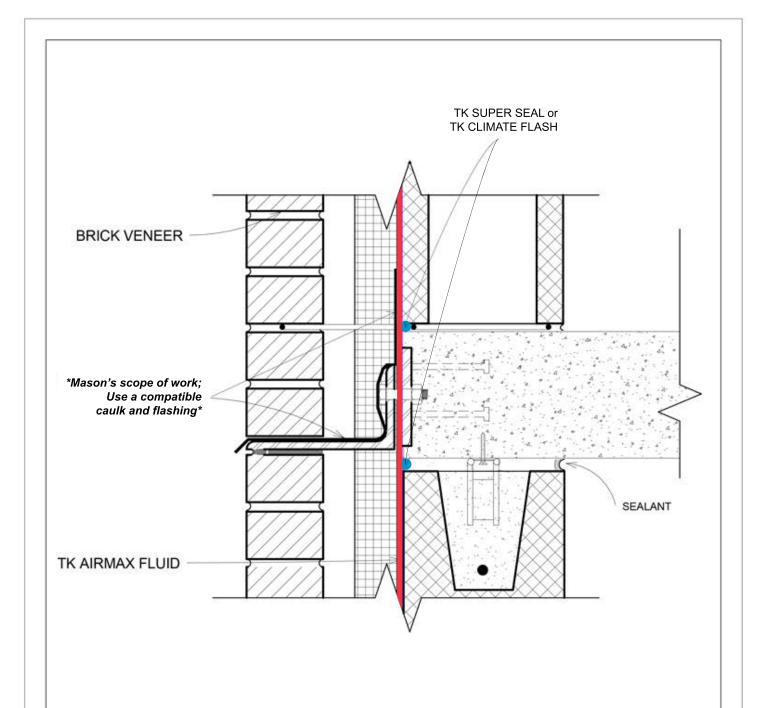

03/11/2016 03:10 PM

SHELF ANGLE / INTER-STORY CONNECTION DETAIL

TK AIRMAX

TKC-H

Scale 3" = 1'-0"

www.tkproducts.com

03/15/2016 9:53 AM

CONNECTION DETAIL