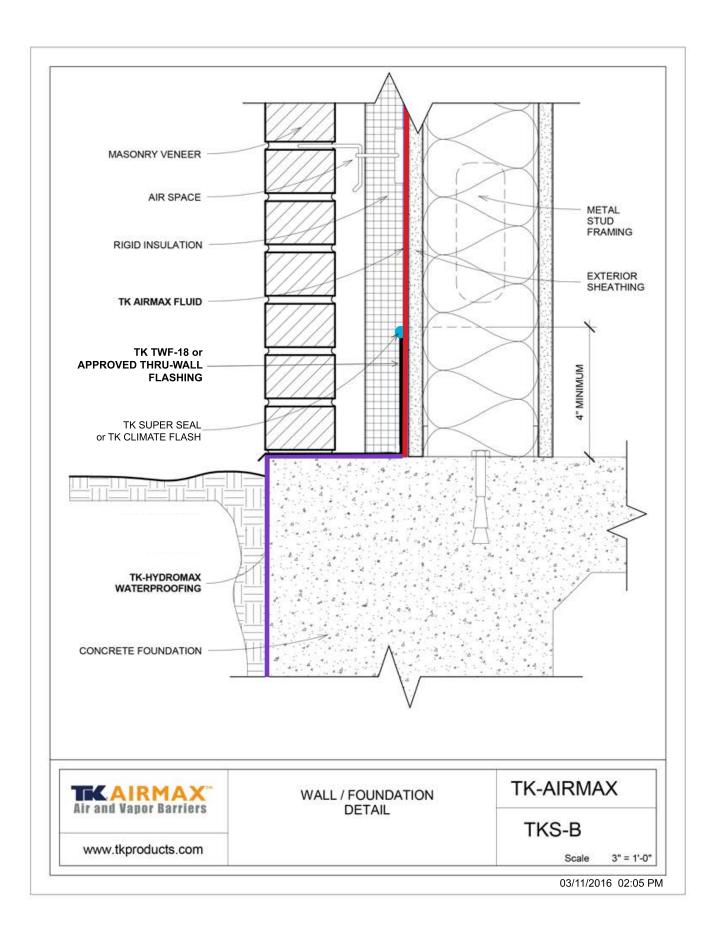

03/11/2016 03:10 PM

SHELF ANGLE / INTER-STORY CONNECTION DETAIL

TK AIRMAX

TKC-H

Scale 3" = 1'-0"

www.tkproducts.com

03/15/2016 9:53 AM

CONNECTION DETAIL