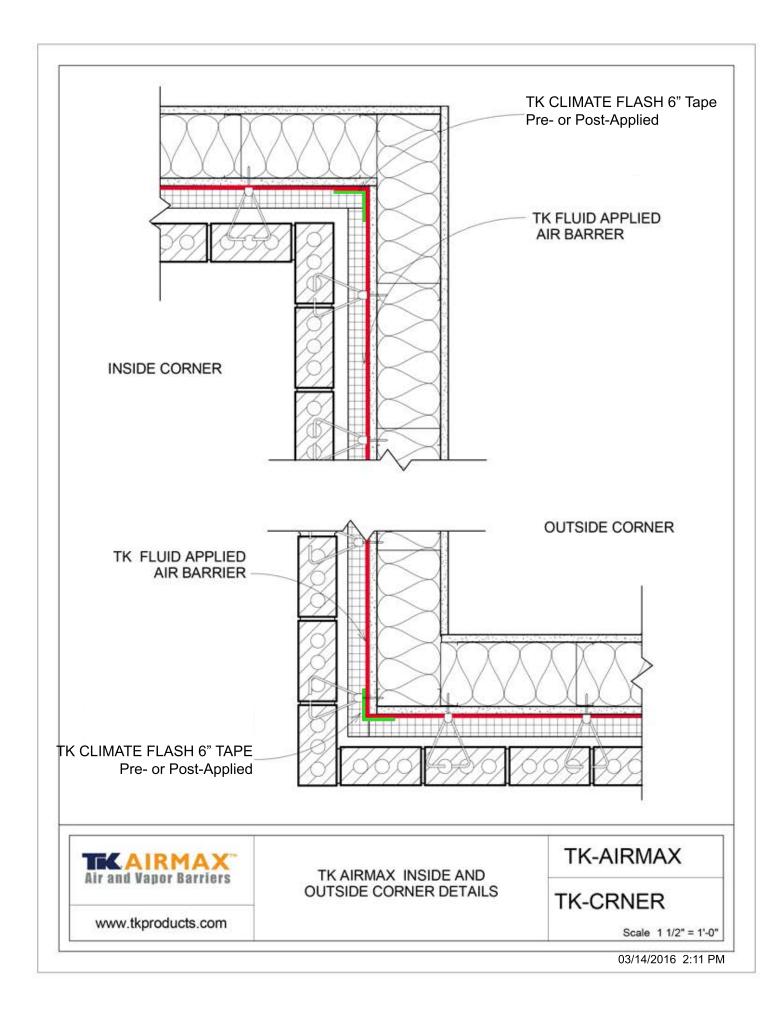

TKS-H

Scale

3" = 1'-0"

03/14/2016 11:42 AM

NOTE: IF MORTAR JOINTS ARE INCOMPLETE, PATCH BY MASON WITH MORTAR, TK SUPER SEAL

www.tkproducts.com

TK AIRMAX INSIDE AND OUTSIDE CORNER DETAILS CMU BACKUP

TK-AIRMAX

TKC-COR

Scale 1 1/2" = 1'-0"

03/14/2016 2:30 PM