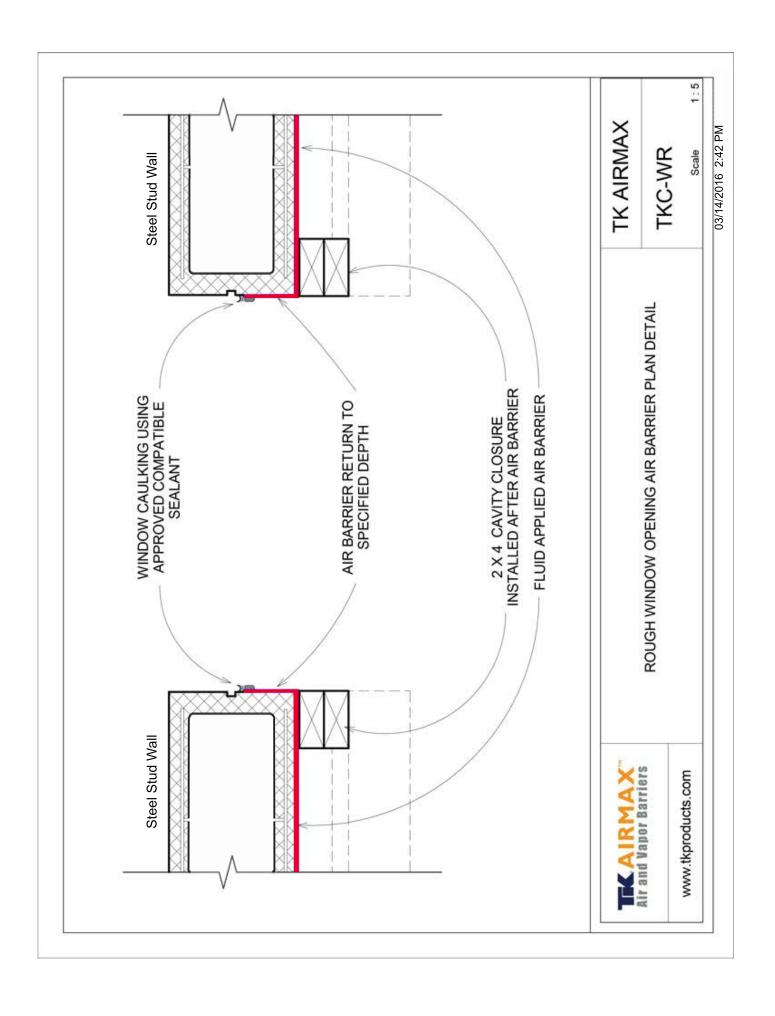

TK AIRMAX AT MOVEMENT JOINTS

TK AIRMAX

TKC-D

Scale

1:5

03/11/2016 02:28 PM





TK AIRMAX AT BUILDING EXPANSION JOINT

TK-AIRMAX

TKS-D

Scale

3" = 1'-0"

03/11/2016 02:34 PM





TK AIRMAX AT WALL PLANE CHANGE

TK AIRMAX

TKC-E

Scale 3" = 1'-0"

03/11/2016 03:10 PM











SHELF ANGLE / INTER-STORY CONNECTION DETAIL

TK AIRMAX

TKC-H

Scale 3" = 1'-0"

www.tkproducts.com

03/15/2016 9:53 AM





CONNECTION DETAIL

TKS-H

Scale

3" = 1'-0"

03/14/2016 11:42 AM







NOTE: IF MORTAR JOINTS ARE INCOMPLETE, PATCH BY MASON WITH MORTAR, TK SUPER SEAL





www.tkproducts.com

TK AIRMAX INSIDE AND OUTSIDE CORNER DETAILS CMU BACKUP

TK-AIRMAX

TKC-COR

Scale 1 1/2" = 1'-0"

03/14/2016 2:30 PM