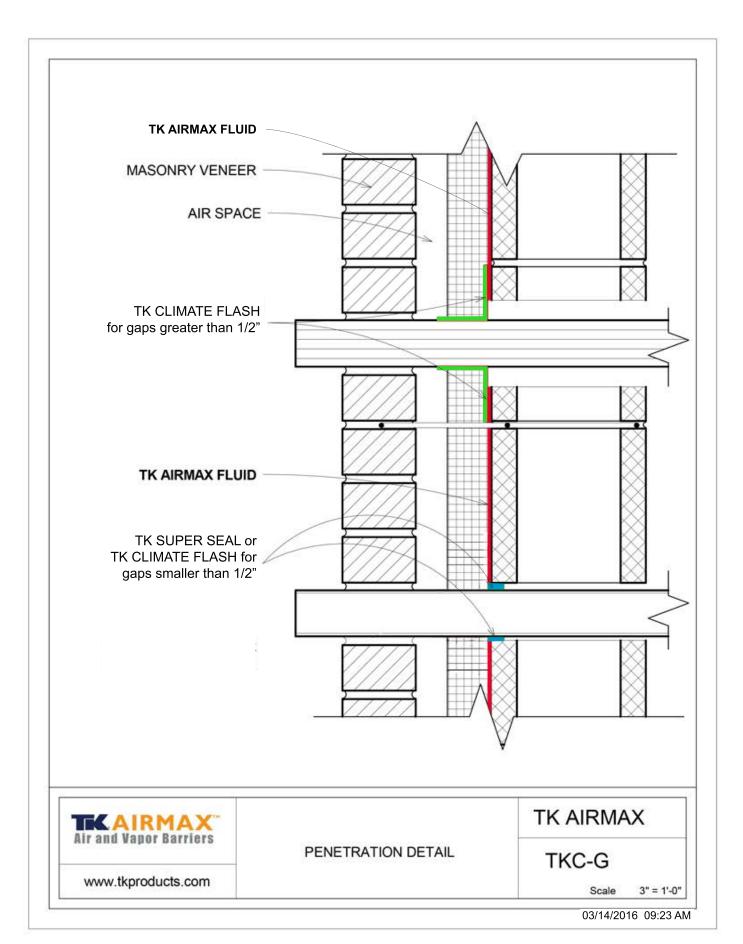

03/11/2016 03:10 PM

SHELF ANGLE / INTER-STORY CONNECTION DETAIL

TK AIRMAX

TKC-H

Scale 3" = 1'-0"

www.tkproducts.com

03/15/2016 9:53 AM

CONNECTION DETAIL