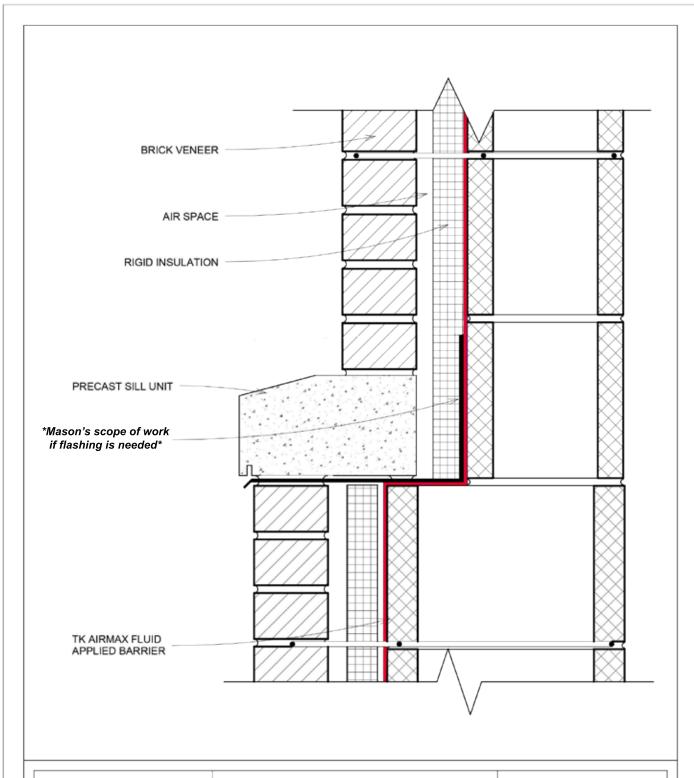

03/11/2016 03:10 PM

SHELF ANGLE / INTER-STORY CONNECTION DETAIL

TK AIRMAX

TKC-H

Scale 3" = 1'-0"

www.tkproducts.com

03/15/2016 9:53 AM

CONNECTION DETAIL