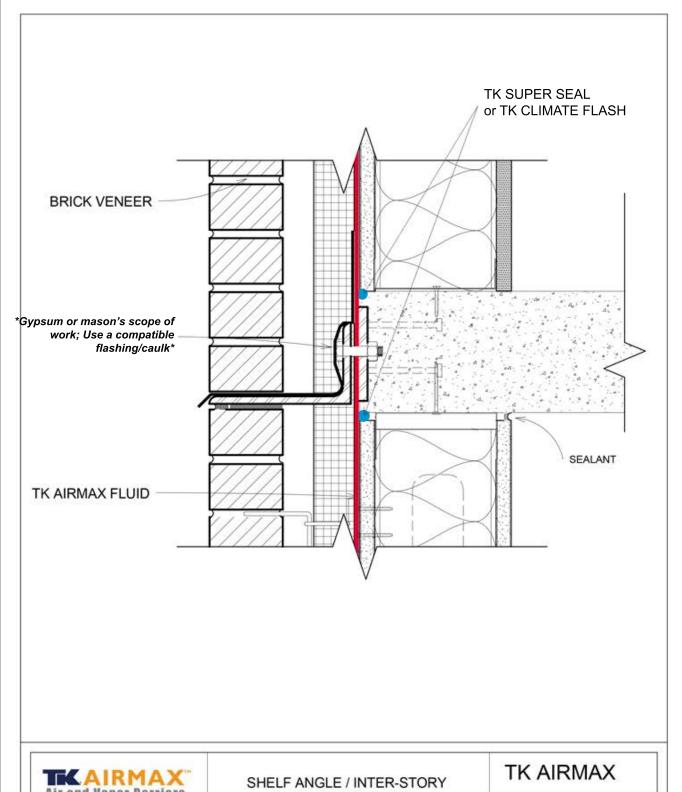

03/11/2016 03:10 PM

SHELF ANGLE / INTER-STORY CONNECTION DETAIL

TK AIRMAX

TKC-H

Scale 3" = 1'-0"

www.tkproducts.com

03/15/2016 9:53 AM

CONNECTION DETAIL