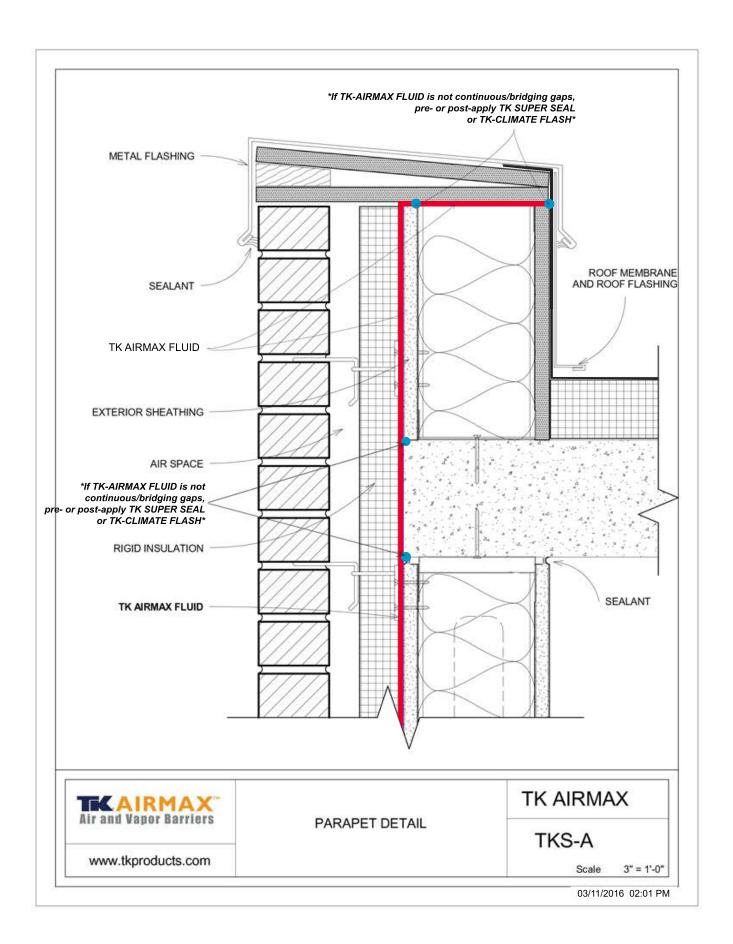

TKS-D

Scale

3" = 1'-0"

03/11/2016 02:34 PM

TK AIRMAX AT WALL PLANE CHANGE

TK AIRMAX

TKC-E

Scale 3" = 1'-0"