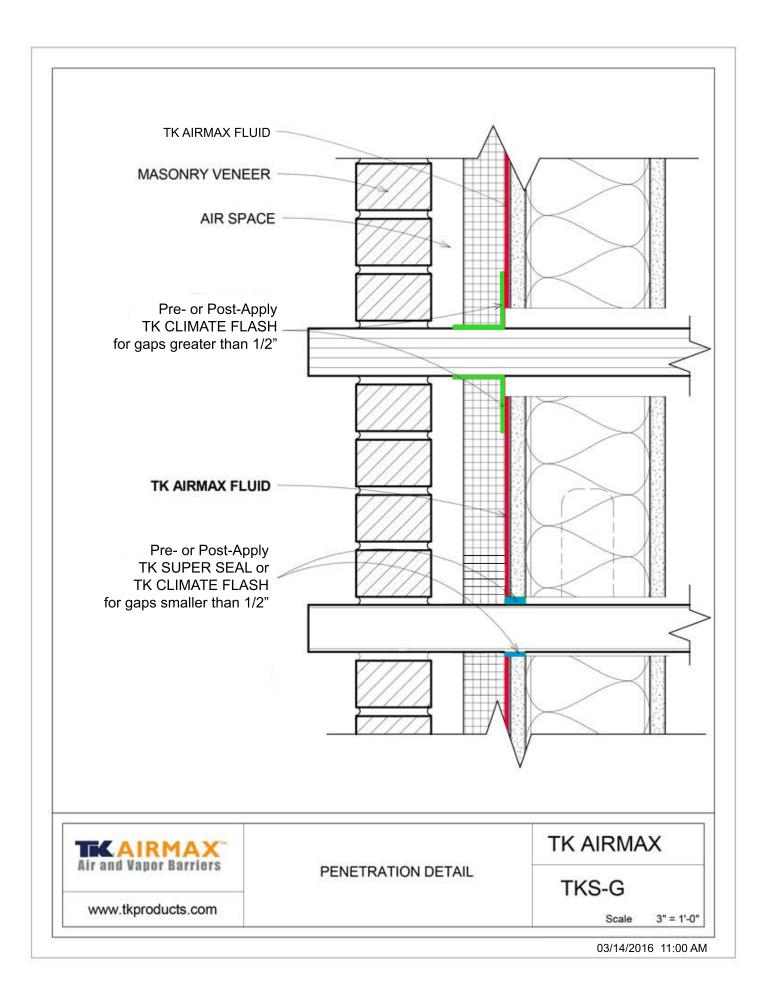

03/11/2016 03:10 PM

SHELF ANGLE / INTER-STORY CONNECTION DETAIL

TK AIRMAX

TKC-H

Scale 3" = 1'-0"

www.tkproducts.com

03/15/2016 9:53 AM

CONNECTION DETAIL