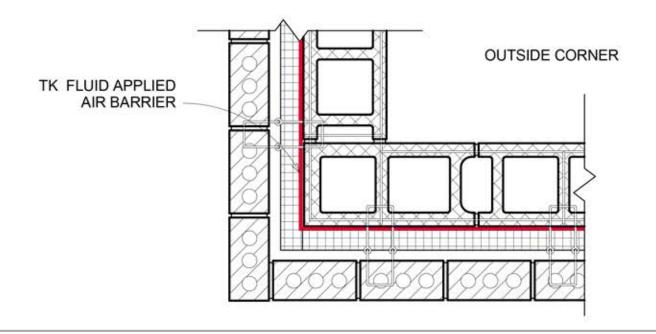

TKS-H

Scale

3" = 1'-0"

03/14/2016 11:42 AM

NOTE: IF MORTAR JOINTS ARE INCOMPLETE, PATCH BY MASON WITH MORTAR, TK SUPER SEAL

www.tkproducts.com

TK AIRMAX INSIDE AND OUTSIDE CORNER DETAILS CMU BACKUP

TK-AIRMAX

TKC-COR

Scale 1 1/2" = 1'-0"

03/14/2016 2:30 PM