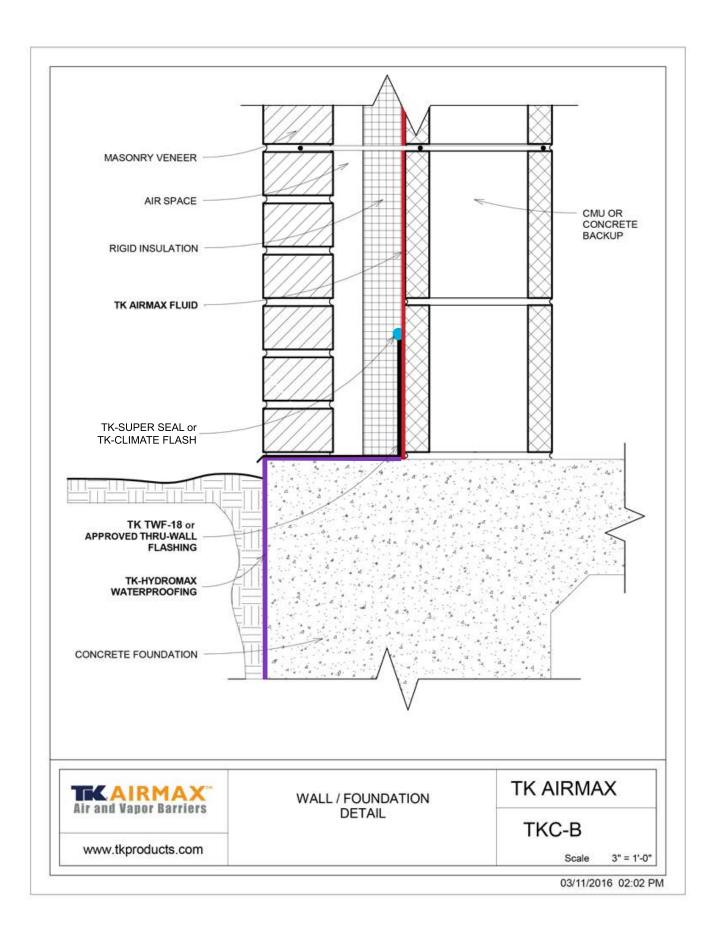

03/11/2016 03:10 PM

SHELF ANGLE / INTER-STORY CONNECTION DETAIL

TK AIRMAX

TKC-H

Scale 3" = 1'-0"

www.tkproducts.com

03/15/2016 9:53 AM

CONNECTION DETAIL