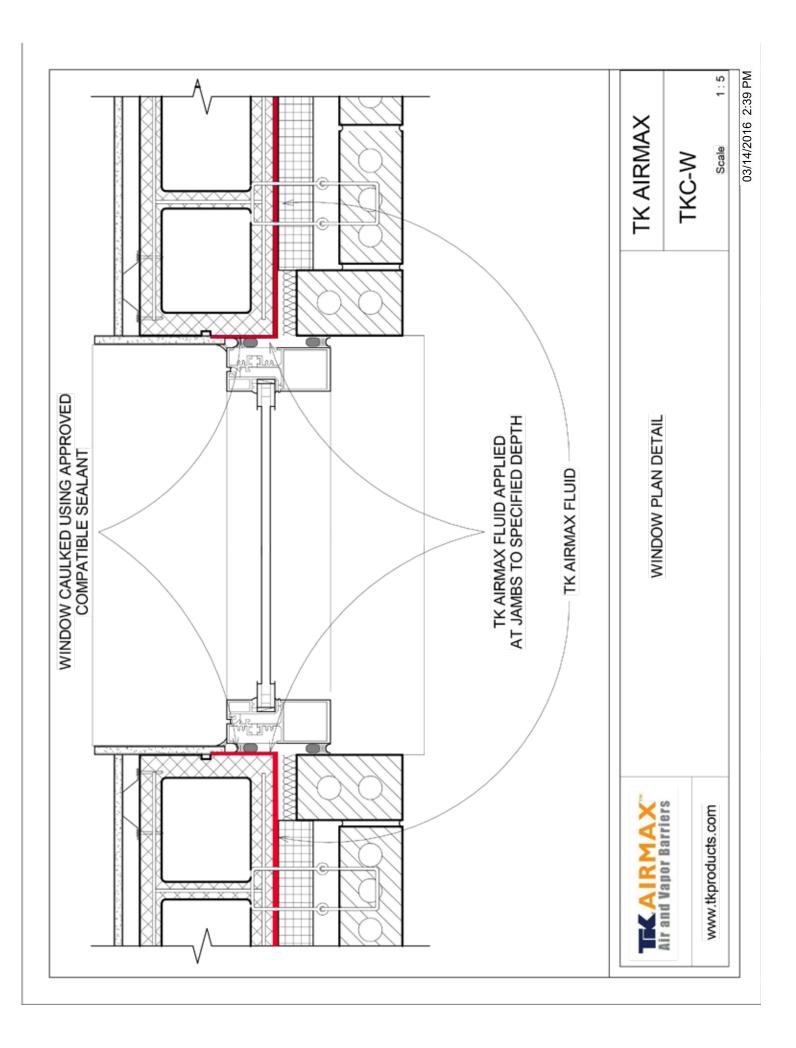

TK AIRMAX AT MOVEMENT JOINTS

TK AIRMAX

TKC-D

Scale

1:5

03/11/2016 02:28 PM





TK AIRMAX AT BUILDING EXPANSION JOINT

TK-AIRMAX

TKS-D

Scale

3" = 1'-0"

03/11/2016 02:34 PM





TK AIRMAX AT WALL PLANE CHANGE

TK AIRMAX

TKC-E

Scale 3" = 1'-0"

03/11/2016 03:10 PM











SHELF ANGLE / INTER-STORY CONNECTION DETAIL

TK AIRMAX

TKC-H

Scale 3" = 1'-0"

www.tkproducts.com

03/15/2016 9:53 AM





CONNECTION DETAIL

TKS-H

Scale

3" = 1'-0"

03/14/2016 11:42 AM







NOTE: IF MORTAR JOINTS ARE INCOMPLETE, PATCH BY MASON WITH MORTAR, TK SUPER SEAL





www.tkproducts.com

TK AIRMAX INSIDE AND OUTSIDE CORNER DETAILS CMU BACKUP

TK-AIRMAX

TKC-COR

Scale 1 1/2" = 1'-0"

03/14/2016 2:30 PM