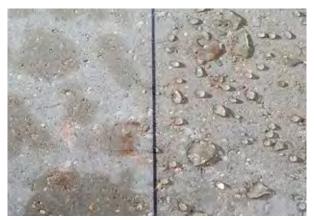

Untreated concrete (left) versus concrete treated with Salt Protector Plus™ WB (right).

The dramatic difference between untreated surfaces (at bottom) and those treated with Salt Protector Plus™ WB (at top) is clearly shown above.