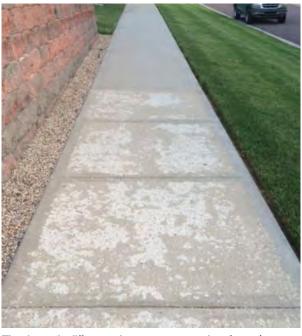

Untreated concrete (left) versus concrete treated with Salt Protector Plus™ WB (right).

The dramatic difference between untreated surfaces (at bottom) and those treated with Salt Protector Plus™ WB (at top) is clearly shown above.