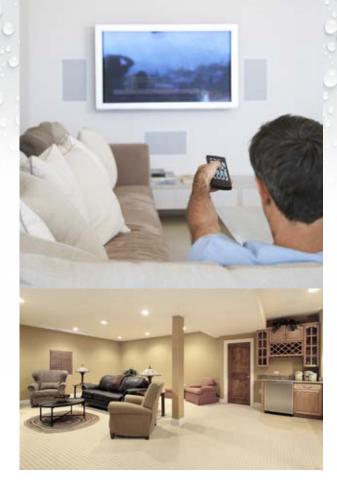

#### **Agricultural Use:**

Coat stem walls, knee walls, etc to provide protection from water and uric acids. Walls may be power washed for easy clean-up and a healthier agricultural facility.

All the comforts of your lower level living spaces, **Enhanced**.