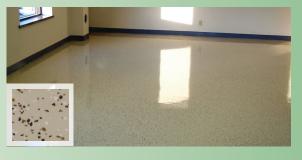

#### TK-1835 Silhard

A sodium silicate concrete curing, hardening and sealing agent that forms a solid mineral coating within the upper pores of the surface.

#### TK-5329 Floor Hardener & Densifier

A colorless, odorless blend of 100% active sodium silicate and siliconate chemicals which deeply penetrate the concrete and masonry substrate to strengthen, harden, densify and dustproof.