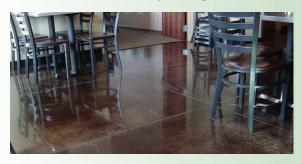

#### Hi-Tech Epoxy

A high build, high gloss, 100% solids solvent free polyamine epoxy system for maximum durability and chemical resistance. Available in clear and color formulations.

#### **Epoxy WB**

A two-component, self-priming epoxy color coating that is chip and peel resistant. The high gloss finish is smooth, durable, and easy to clean.

#### **Epoxy Floor Chip Kit**

A complete 100% solids epoxy floor system. used to beautify garage floors, basement floors, industrial areas or any interior area.