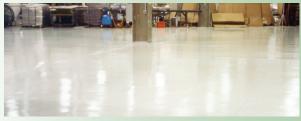

# Epoxy Sealers & Coatings

#### TK-1572 Water Base Urethane

A clear, glossy, non-yellowing water base urethane for floor finishing and sealing concrete in areas requiring abrasion resistance properties.

#### Hi-Tech Epoxy

A high build, high gloss, 100% solids solvent free polyamine epoxy system for maximum durability and chemical resistance. Available in clear and color formulations.

#### **Epoxy WB**

A two-component, self-priming epoxy color coating that is chip and peel resistant. The high gloss finish is smooth, durable, and easy to clean.

#### **Epoxy Floor Chip Kit**

A complete 100% solids epoxy floor system. used to beautify garage floors, basement floors, industrial areas or any interior area.