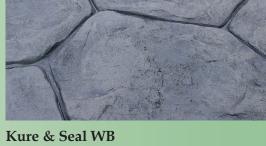

# Concrete Curing & Sealing Compounds

#### **AK-2 Achro Kure WB**

A 100% acrylic polymer water based membrane forming, curing, sealing and hardening compound for use on many types of porous tile and resilient floor and wall coverings.

A 100% acrylic polymer water based membrane forming, curing, sealing and hardening compound for use on new or existing concrete.

#### Tri-Seal Matte Finish

A matte finish, 100% water based premium acrylic curing and sealing compound.

#### Tri-Seal & Tri-Seal 1315

A high gloss, 100% water based premium acrylic compound that is formulated to cure, seal, protect and dustproof concrete as well as to seal many types of porous tile and resilient floors.

#### Tri-Seal CCS

A concrete colored, 100% water based premium acrylic curing and sealing compound.

#### **Bright Seal WB**

A 100% acrylic, waterborne, high solids, premium acrylic sealer for use on new or existing concrete. It is the only water based sealer that can bring out the wet look in the substrate.